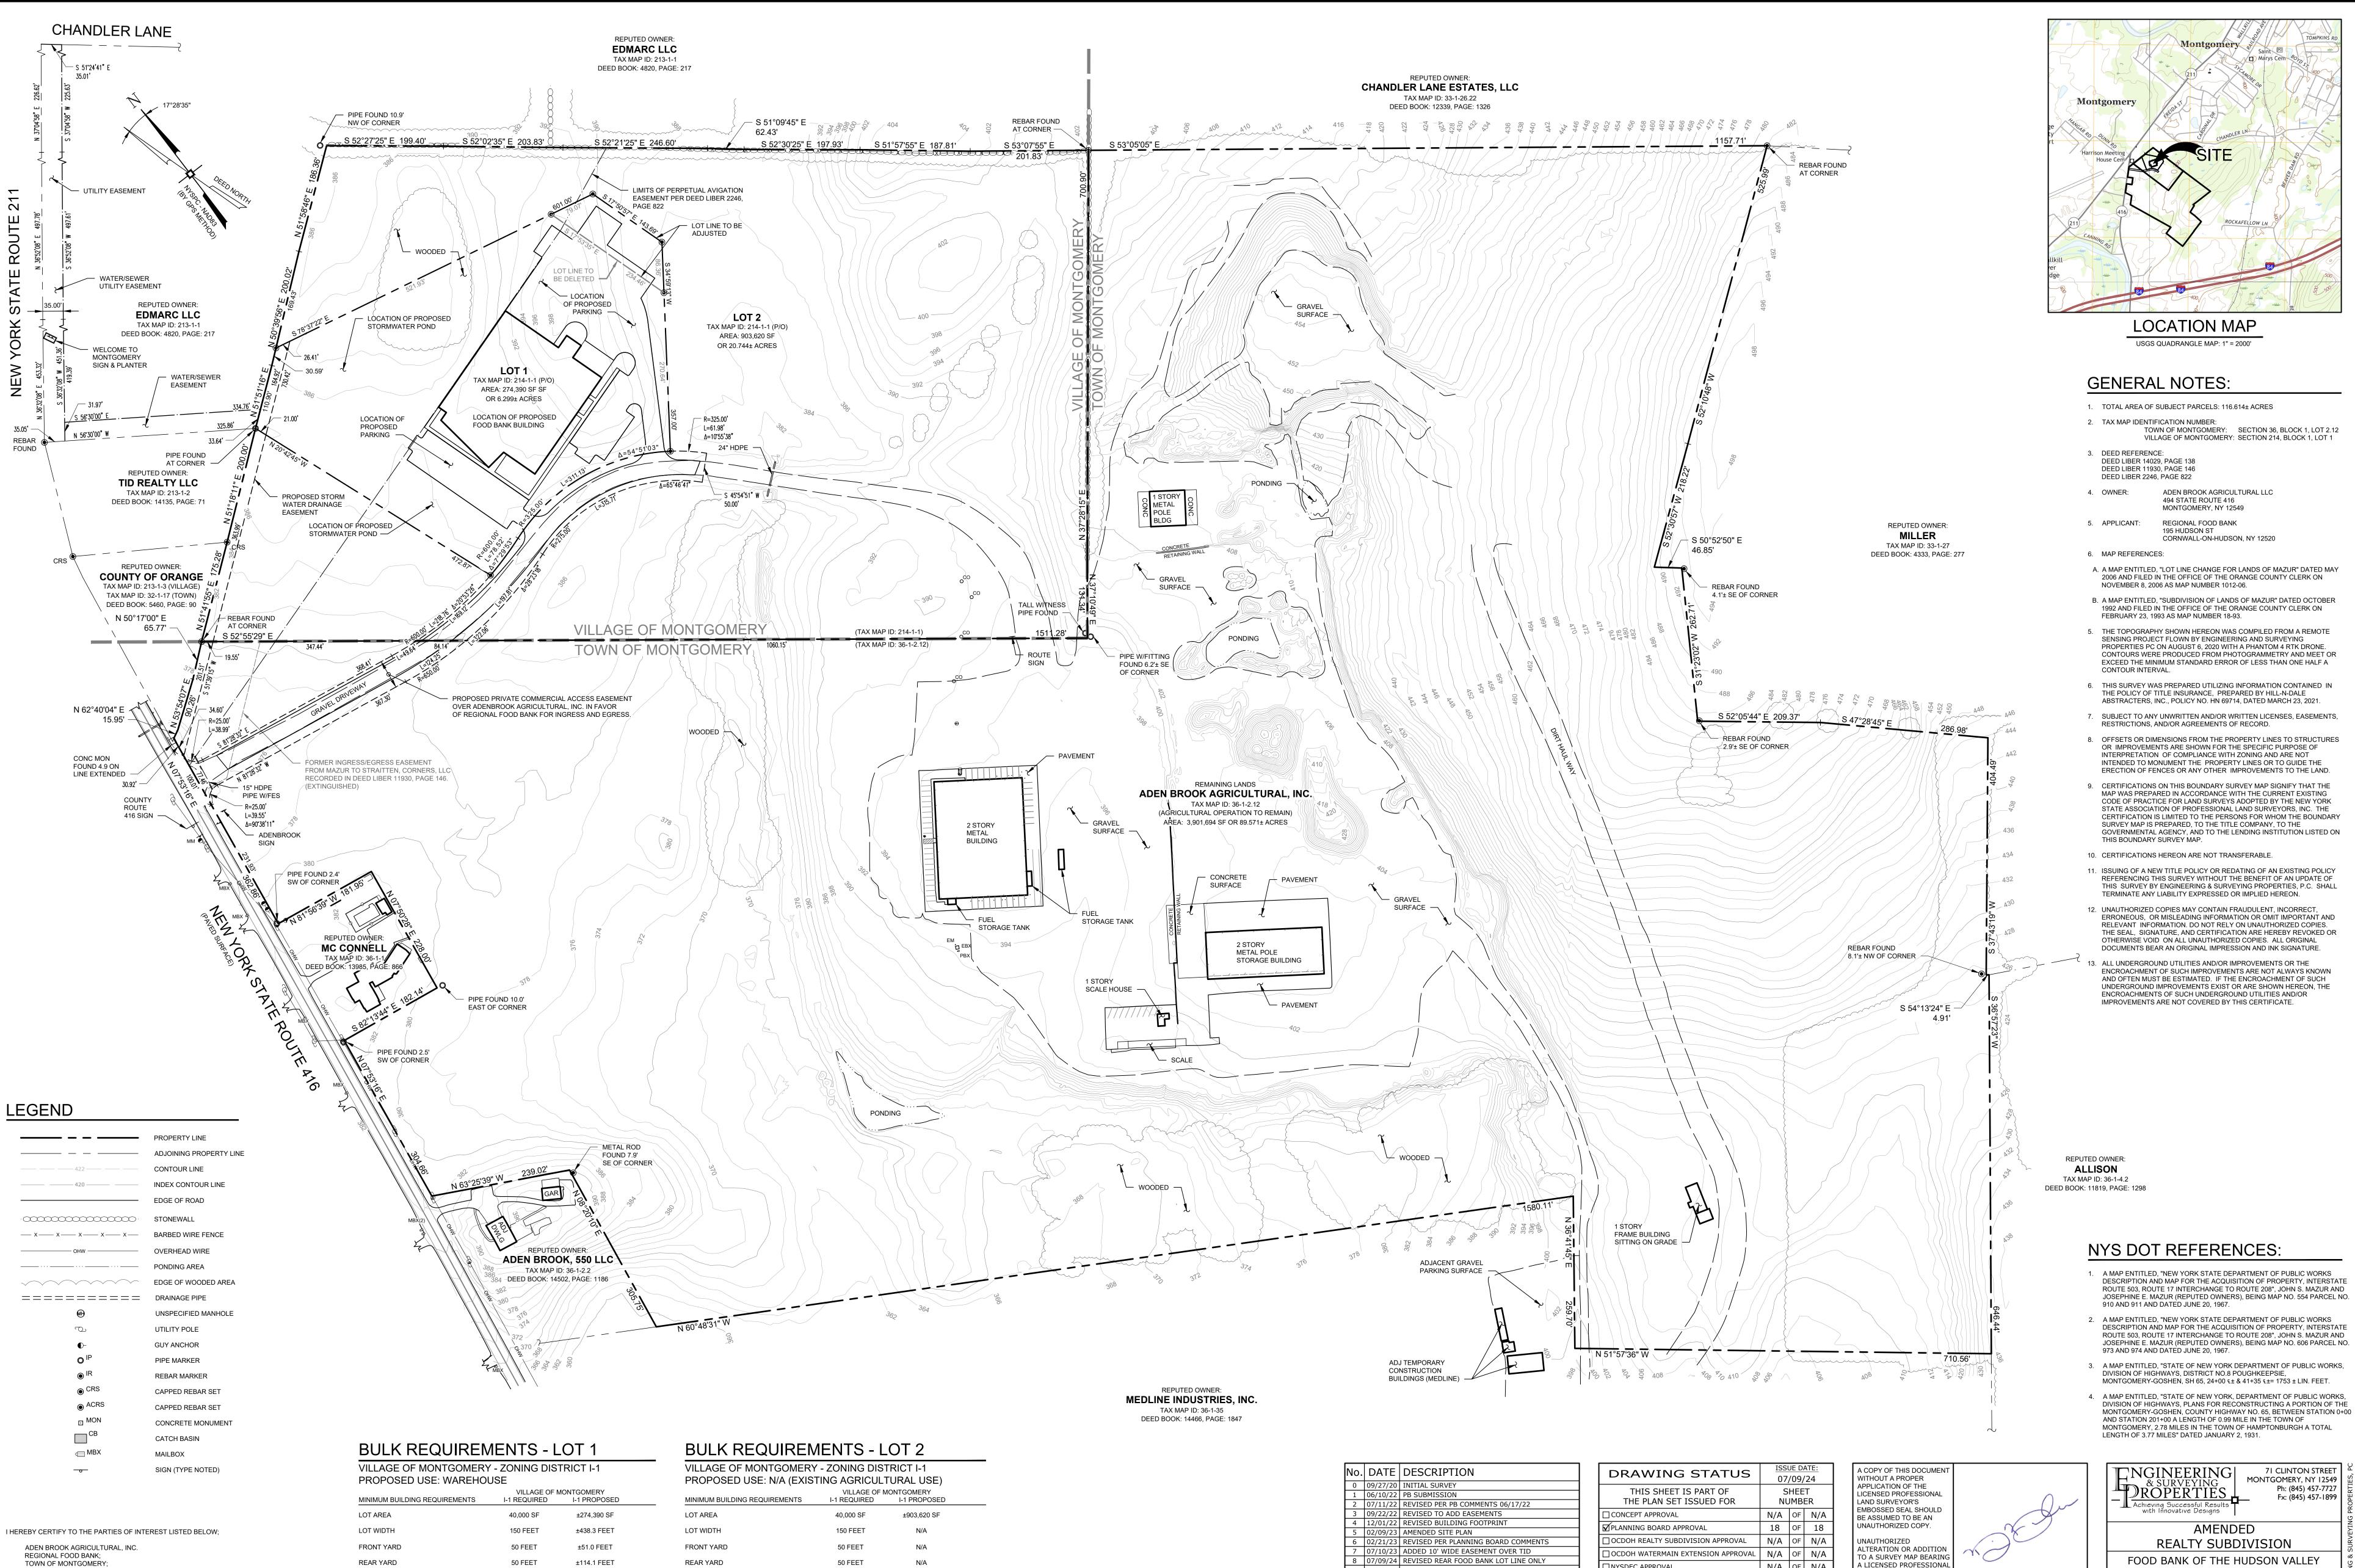

| MINIMUM BUILDING REQUIREMENTS | I-1 REQUIRED | I-1 PROPOSED      |
|-------------------------------|--------------|-------------------|
| LOT AREA                      | 40,000 SF    | ±274,390 SF       |
| LOT WIDTH                     | 150 FEET     | ±438.3 FEET       |
| FRONT YARD                    | 50 FEET      | ±51.0 FEET        |
| REAR YARD                     | 50 FEET      | ±114.1 FEET       |
| SIDE YARD (ONE / BOTH)        | 30/60 FEET   | ±111.9/266.0 FEET |
|                               |              |                   |
| MAXIMUM ALLOWABLE             |              |                   |

| BUILDING HEIGHT                                               | 35 FEET | 44 FT*   |  |  |
|---------------------------------------------------------------|---------|----------|--|--|
| LOT COVERAGE (BUILDINGS)                                      | 30 %    | ±16.10 % |  |  |
| * VARIANCE GRANTED FOR A TOTAL HEIGHT OF 45' ON JUNE 27, 2022 |         |          |  |  |

| BULK REQUIREM                                                                 | 1ENTS - L  | .OT 2       |  |  |  |
|-------------------------------------------------------------------------------|------------|-------------|--|--|--|
| VILLAGE OF MONTGOMERY - ZONING DISTRICT I-1                                   |            |             |  |  |  |
| PROPOSED USE: N/A (EXISTING AGRICULTURAL USE)                                 |            |             |  |  |  |
| VILLAGE OF MONTGOMERY MINIMUM BUILDING REQUIREMENTS I-1 REQUIRED I-1 PROPOSED |            |             |  |  |  |
| LOT AREA                                                                      | 40,000 SF  | ±903,620 SF |  |  |  |
| LOT WIDTH                                                                     | 150 FEET   | N/A         |  |  |  |
| FRONT YARD                                                                    | 50 FEET    | N/A         |  |  |  |
| REAR YARD                                                                     | 50 FEET    | N/A         |  |  |  |
| SIDE YARD (ONE / BOTH)                                                        | 30/60 FEET | N/A         |  |  |  |
|                                                                               |            |             |  |  |  |

| MAXIMUM ALLOWABLE        |         |     |
|--------------------------|---------|-----|
| BUILDING HEIGHT          | 35 FEET | N/A |
| LOT COVERAGE (BUILDINGS) | 30 %    | N/A |
|                          |         |     |